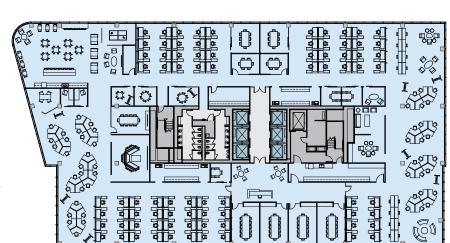

– 1 Boardroom

- 137 Workstations

– 5 Huddle Rooms

- 172 Total People - 151 SF/Person

- 15 Hoteling Stations

- 5 Conference Rooms

- 16 Offices

Te. मीमीम 00 00 10 Ø  $\bigcirc$ Ø  $\bigcirc$ ol 10 10 0 Ø D #O ရာစရာစ նե<mark>լ թ</mark>վե لعرامر Ľ 