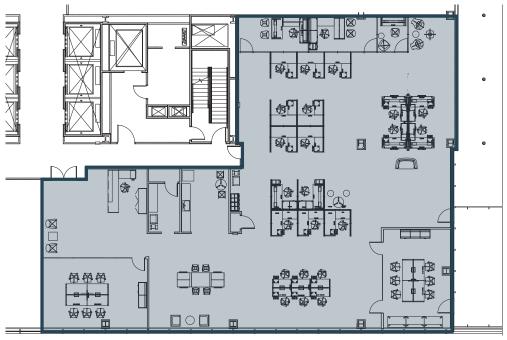

## Create a Space that Brings Out Your **Best**

BMO Tower, the newest addition to the Milwaukee skyline, has been meticulously designed to deliver the next generation of workplace to the region. The vertical campus in the heart of the downtown CBD redefines the office experience and offers an unrivaled business atmosphere. Built with health in mind, BMO Tower offers the unique opportunity to curate your office of the future in a new, healthy and sustainable environment.